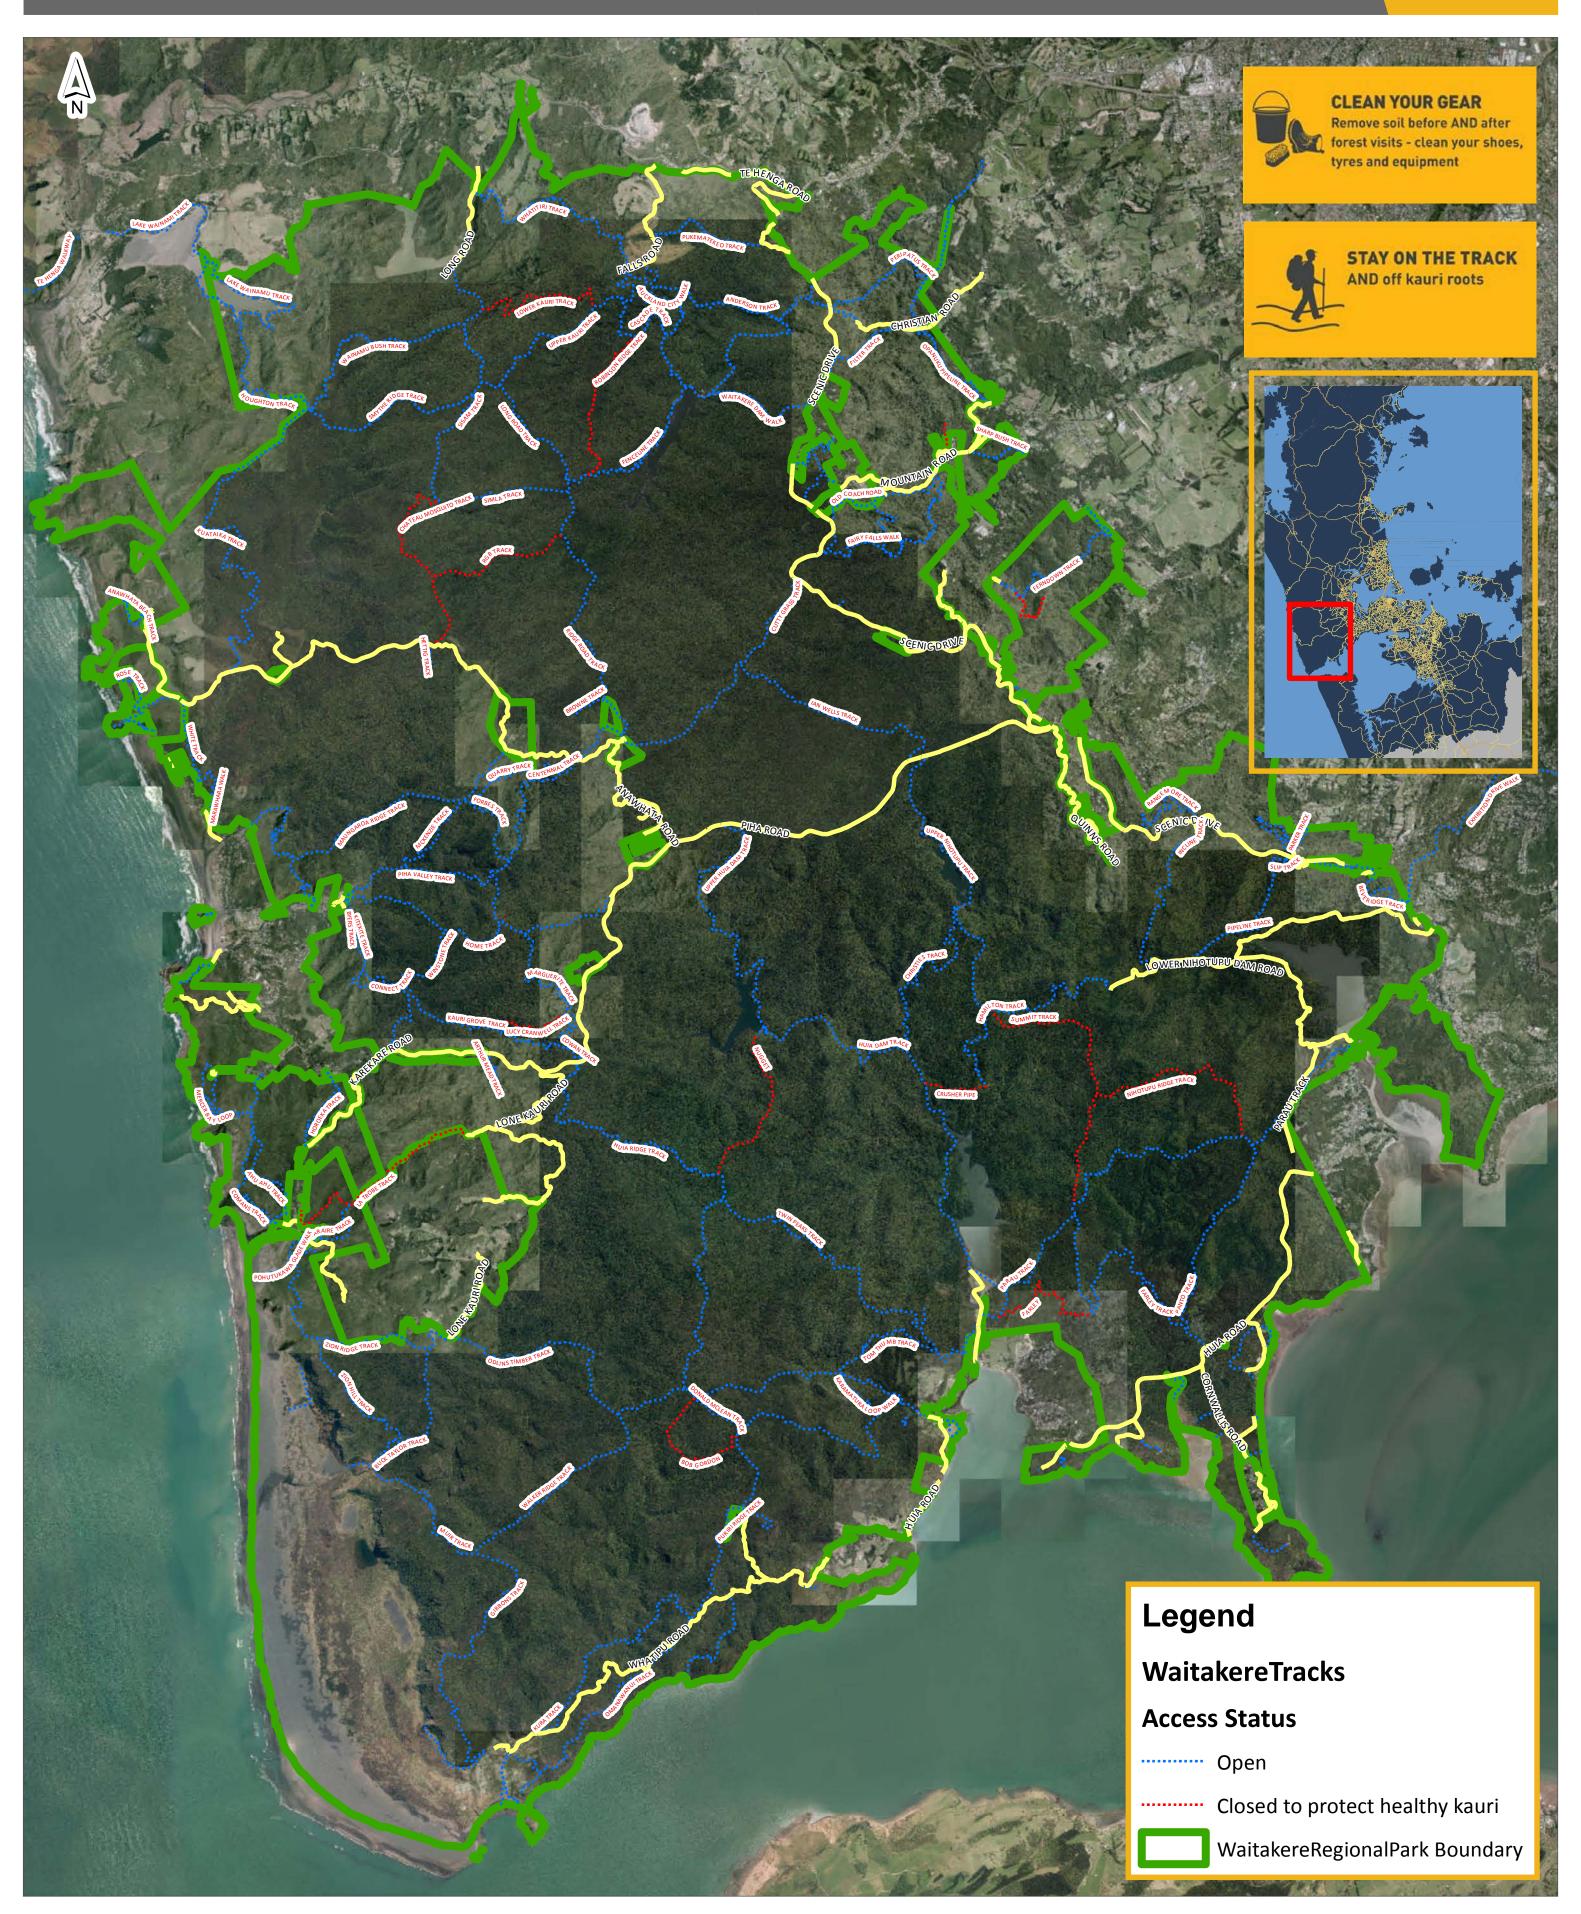

Waitakere Ranges Regional Park Auckland

## **Protection Area Closed Tracks**

For up to date information visit www.aucklandcouncil.govt.nz and search "Kauri Dieback"

Scale @ A2 = 1:43,222

**Date Printed:** 23/11/2015